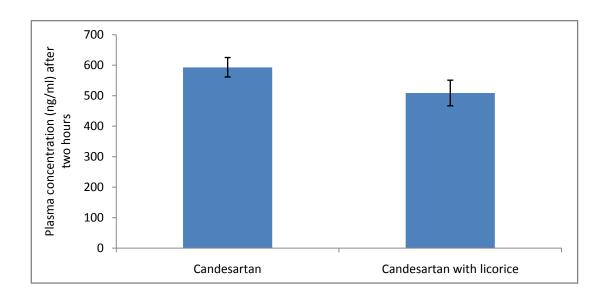

Figure 23: Diagram with error bars comparing the mean (with its 95% confidence interval) serum candesartan drug concentration after 2 hours of drug administration between single and combined drug use.